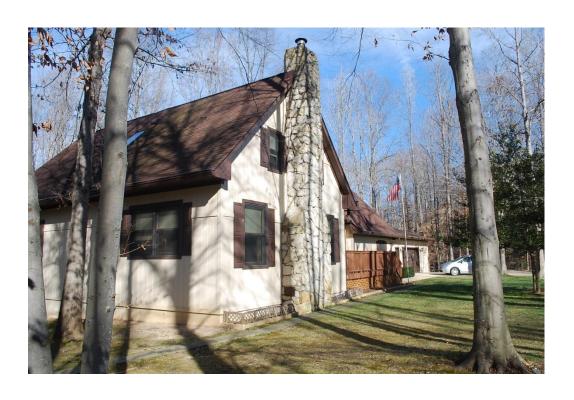

# AB Cole & Associates Auction & Realty LLC Property Description

This 2-story contemporary home was custom built in 1988 on 5.1 wooded acres near the head waters of the Ni River in Spotsylvania, Virginia. It has over 2700 square feet with 4 bedrooms and 3 full baths, a sunken living room with fireplace, and storage space galore! There is an attached over-sized 2-car garage, as well as a large detached garage or workshop. The workshop has a large finished upstairs with a bath, and room for every hobby imaginable.

# **Features**

This 4 Bedroom home features 3 full baths, a large deck overlooking a private yard on +/- 5 acres in Spotsylvania, Virginia. Conveniently located near shopping and I-95, on a quiet, secluded street. The home has an over-sized attached 2 car garage, with an additional 2 story detached garage/workshop with a finished upstairs with a bath.