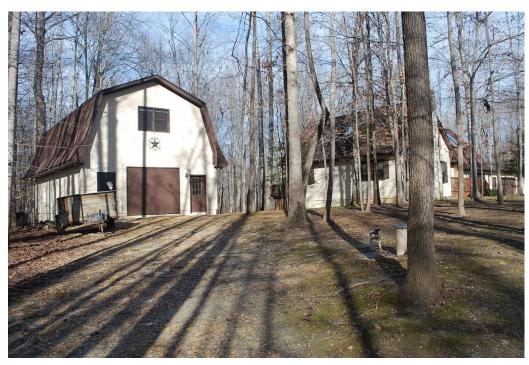

# AB Cole & Associates Auction & Realty LLC Property Description

This 2-story contemporary home was custom built in 1988 on 5.1 wooded acres near the head waters of the Ni River in Spotsylvania, Virginia. It has over 2700 square feet with 4 bedrooms and 3 full baths, a sunken living room with fireplace, and storage space galore! There is an attached over-sized 2-car garage, as well as a large detached garage or workshop. The workshop has a large finished upstairs with a bath, and room for every hobby imaginable.

# **Features**

This 4 Bedroom home features 3 full baths, a large deck overlooking a private yard on +/- 5 acres in Spotsylvania, Virginia. Conveniently located near shopping and I-95, on a quiet, secluded street. The home has an over-sized attached 2 car garage, with an additional 2 story detached garage/workshop with a finished upstairs with a bath.