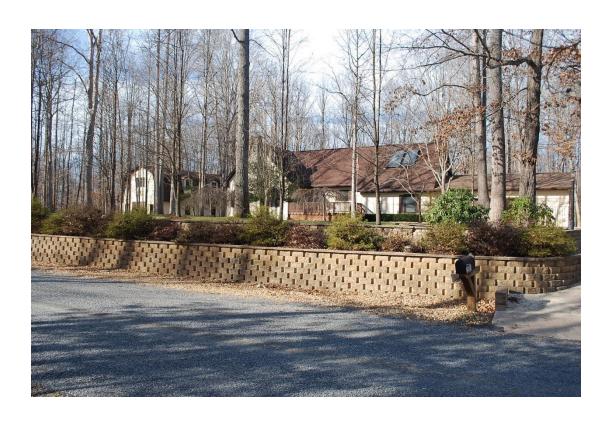

# AB Cole & Associates Auction & Realty LLC Property Description

This 2-story contemporary home was custom built in 1988 on 5.1 wooded acres near the head waters of the Ni River in Spotsylvania, Virginia. It has over 2700 square feet with 4 bedrooms and 3 full baths, a sunken living room with fireplace, and storage space galore! There is an attached over-sized 2-car garage, as well as a large detached garage or workshop. The workshop has a large finished upstairs with a bath, and room for every hobby imaginable.

# **Features**

This 4 Bedroom home features 3 full baths, a large deck overlooking a private yard on +/- 5 acres in Spotsylvania, Virginia. Conveniently located near shopping and I-95, on a quiet, secluded street. The home has an over-sized attached 2 car garage, with an additional 2 story detached garage/workshop with a finished upstairs with a bath.