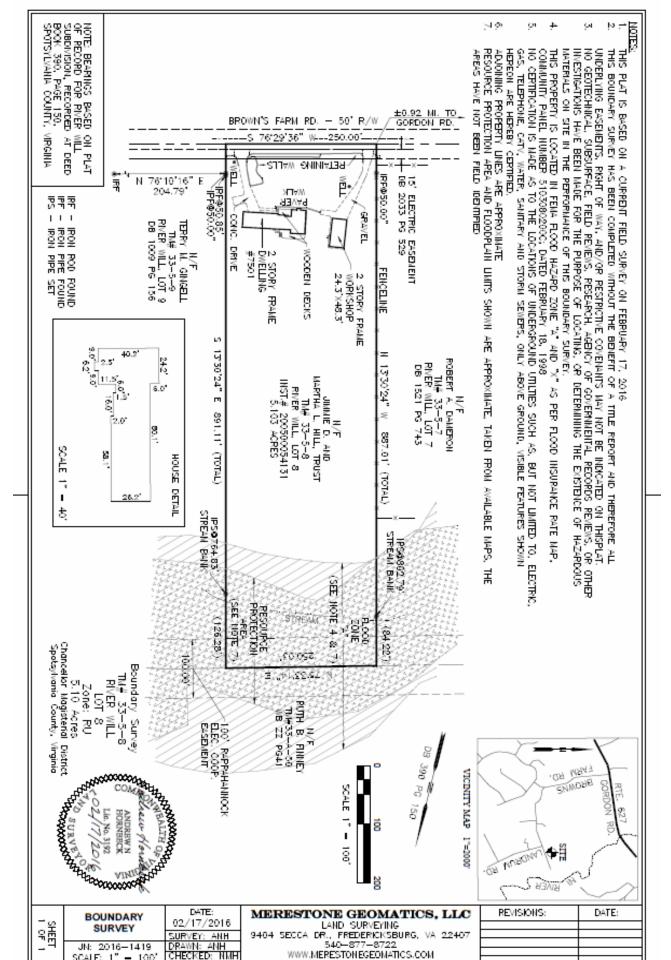

### **Parcel Information**

Parcel ID: 33-5-8-

Physical Address: 7501 Browns Farm RD

Legal Description: River WillLot 8

Deeded Acreage: 5.10

PROPERTY JURISDICTION: Spotsylvania County, Virginia

BRIEF LEGAL DESCRIPTION:

All that certain piece, parcel or lot of land situate, lying and being in Chancellor Magisterial District, Spotsylvania County, Virginia, containing 5.103 acres, more or less, and being shown on plat of "RIVER WILL", prepared by Everett D. Grissom, C.L.S., dated May 10, 1976, and duly recorded in the Clerk's Office of Spotsylvania County, Virginia, in Deed Book 390 at page 150, as Lot #8.