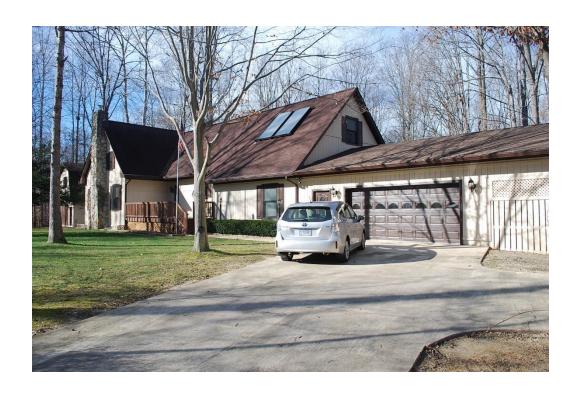

# AB Cole & Associates Auction & Realty LLC Property Description

This 2-story contemporary home was custom built in 1988 on 5.1 wooded acres near the head waters of the Ni River in Spotsylvania, Virginia. It has over 2700 square feet with 4 bedrooms and 3 full baths, a sunken living room with fireplace, and storage space galore! There is an attached over-sized 2-car garage, as well as a large detached garage or workshop. The workshop has a large finished upstairs with a bath, and room for every hobby imaginable.

# **Features**

This 4 Bedroom home features 3 full baths, a large deck overlooking a private yard on +/- 5 acres in Spotsylvania, Virginia. Conveniently located near shopping and I-95, on a quiet, secluded street. The home has an over-sized attached 2 car garage, with an additional 2 story detached garage/workshop with a finished upstairs with a bath.