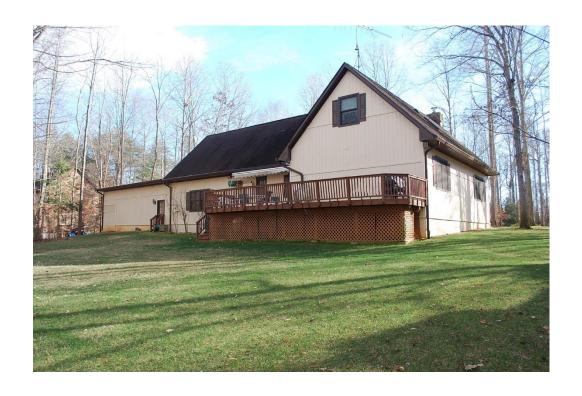

# AB Cole & Associates Auction & Realty LLC Property Description

This 2-story contemporary home was custom built in 1988 on 5.1 wooded acres near the head waters of the Ni River in Spotsylvania, Virginia. It has over 2700 square feet with 4 bedrooms and 3 full baths, a sunken living room with fireplace, and storage space galore! There is an attached over-sized 2-car garage, as well as a large detached garage or workshop. The workshop has a large finished upstairs with a bath, and room for every hobby imaginable.

# **Features**

This 4 Bedroom home features 3 full baths, a large deck overlooking a private yard on +/- 5 acres in Spotsylvania, Virginia. Conveniently located near shopping and I-95, on a quiet, secluded street. The home has an over-sized attached 2 car garage, with an additional 2 story detached garage/workshop with a finished upstairs with a bath.