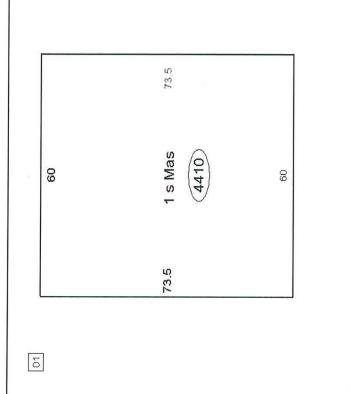

# AB Cole & Associates Auction & Realty LLC Property Description

This duplex is located at 91 Cushing Street in Portsmouth, and is a great investment property. It is part of the historic Cradock Neighborhood, which was a planned development in 1918 by the US Housing Corporation to meet the housing needs of the large influx of workers at the Norfolk Naval Shipyard. Formerly a triplex, this 1950 +/- square foot property built in 1961 now consists of two units zoned HR, and has a nice, private yard with off-street parking.

# Reports

Tax Assessment
Title Report
Property Survey
Termite and Moisture Report