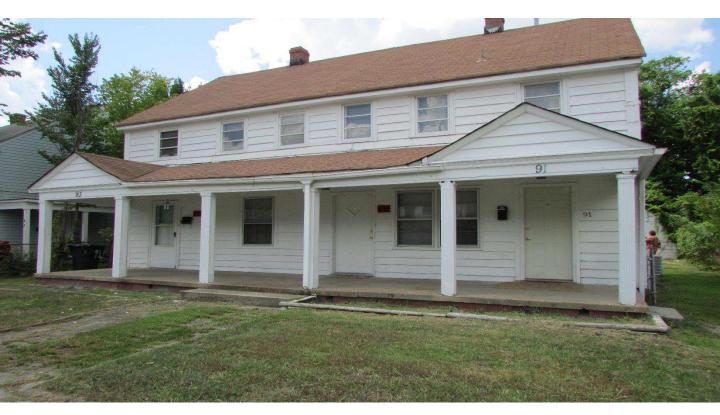

# 91/93 CUSHING ST PORTSMOUTH, VA 23702

# AB Cole & Associates Auction & Realty LLC Property Description

This duplex is located at 91 Cushing Street in Portsmouth, and is a great investment property. It is part of the historic Cradock Neighborhood, which was a planned development in 1918 by the US Housing Corporation to meet the housing needs of the large influx of workers at the Norfolk Naval Shipyard. Formerly a triplex, this 1950 +/- square foot property built in 1961 now consists of two units zoned HR, and has a nice, private yard with off-street parking.